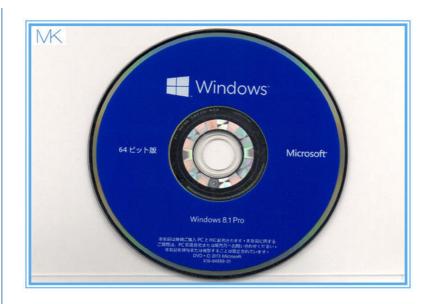

# French Windows 8.1 Pro 64 Bit 32 Bit / Microsoft Windows 8.1 **Oem**

### French Windows 8.1 Professional 32/64-bit, French microsoft windows 8.1 oem