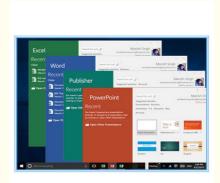

# Microsoft Office Professional Plus 2016 Includes:

- Microsoft Word 2016
- Microsoft Excel 2016
- Microsoft PowerPoint 2016
- Microsoft Access 2016
- Microsoft Outlook 2016
- Microsoft One Note 2016
- Microsoft Publisher 2016
- Microsoft Lync / Skype for Business

Office Professional 2016 helps you create, present, communicate, and publish professional-looking documents with timesaving features, a new modern look, and built-in collaboration tools. Save your work in the cloud on OneDrive and access it from anywhere. Office Professional 2016 comes with a new interface and introduces two new themes.